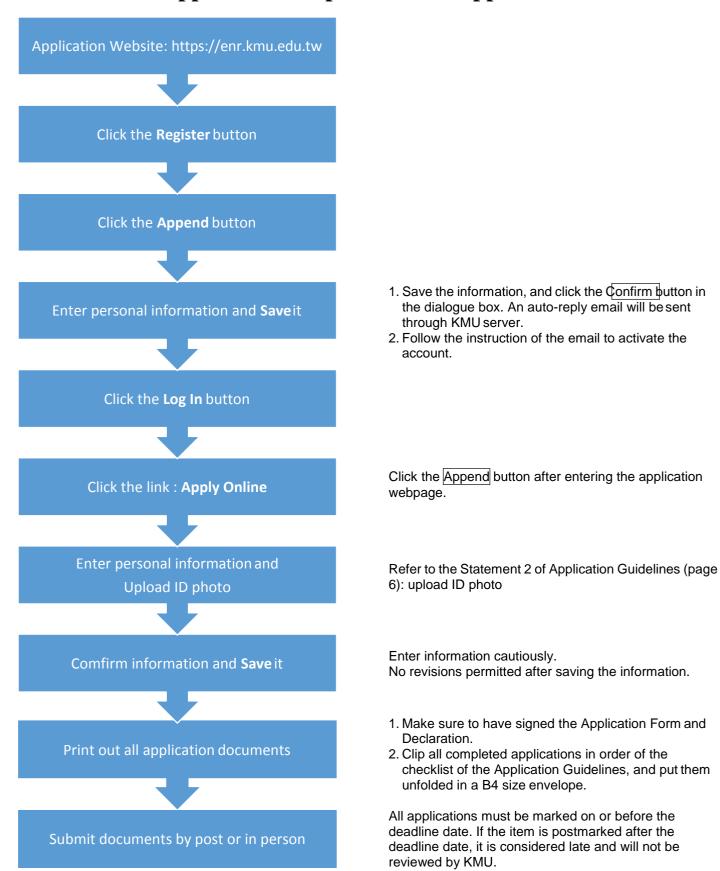

| nces:                                                     |  |
| Applican | t's Signature:                                                                                                                                                                                                                                                                                                                                                                            | Date:/                                                    |  |

#### **Appendix 5: Steps of Online Application**